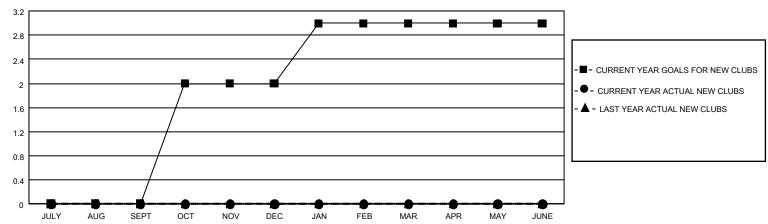

## **GMT MONTHLY MEMBERSHIP PROGRESS REPORT**

Multiple District C

Results as of: 3/31/2020

**LOCATION: ALBERTA** 

| GMT: OPEN     |               |             |               |                       |                         |                         | GMT CA 1                                           |  |
|---------------|---------------|-------------|---------------|-----------------------|-------------------------|-------------------------|----------------------------------------------------|--|
| Clubs         |               |             |               | Members               |                         |                         |                                                    |  |
|               | RESULTS FOR   | R 2019-2020 |               | RESULTS FOR 2019-2020 |                         |                         |                                                    |  |
| QUARTER       | NEW CLUB GOAL | NEW CLUBS   | DROPPED CLUBS | QUARTER ME            | MBER GROWTH NET<br>GOAL | MEMBER GROWTH<br>ACTUAL | DROPPED<br>MEMBERS ACTUAL<br>(including transfers) |  |
| JULY/AUG/SEPT | 0             | 0           | 1             | JULY/AUG/SEPT         | 180                     | 44                      | 93                                                 |  |
| OCT/NOV/DEC   | 6             | 0           | 0             | OCT/NOV/DEC           | 255                     | 81                      | 100                                                |  |
| JAN/FEB/MAR   | 3             | 0           | 0             | JAN/FEB/MAR           | 255                     | 77                      | 55                                                 |  |
| APR/MAY/JUNE  | 0             | 0           | 0             | APR/MAY/JUNE          | 210                     | 0                       | 0                                                  |  |