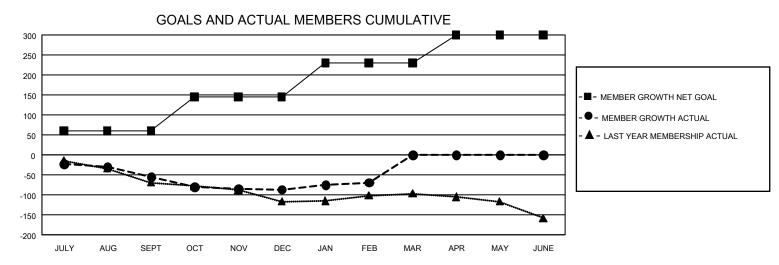

## **GMT MONTHLY MEMBERSHIP PROGRESS REPORT**

Multiple District C

Results as of: 3/31/2020

**LOCATION: ALBERTA** 

| GMT: OPEN     |               |             |               |                       |                         |                         | GMT CA 1                                           |  |
|---------------|---------------|-------------|---------------|-----------------------|-------------------------|-------------------------|----------------------------------------------------|--|
| Clubs         |               |             |               | Members               |                         |                         |                                                    |  |
|               | RESULTS FOR   | R 2019-2020 |               | RESULTS FOR 2019-2020 |                         |                         |                                                    |  |
| QUARTER       | NEW CLUB GOAL | NEW CLUBS   | DROPPED CLUBS | QUARTER ME            | MBER GROWTH NET<br>GOAL | MEMBER GROWTH<br>ACTUAL | DROPPED<br>MEMBERS ACTUAL<br>(including transfers) |  |
| JULY/AUG/SEPT | 0             | 0           | 1             | JULY/AUG/SEPT         | 180                     | 44                      | 93                                                 |  |
| OCT/NOV/DEC   | 6             | 0           | 0             | OCT/NOV/DEC           | 255                     | 81                      | 100                                                |  |
| JAN/FEB/MAR   | 3             | 0           | 0             | JAN/FEB/MAR           | 255                     | 77                      | 55                                                 |  |
| APR/MAY/JUNE  | 0             | 0           | 0             | APR/MAY/JUNE          | 210                     | 0                       | 0                                                  |  |

## GOALS AND ACTUAL NEW CLUBS CUMULATIVE

| DROPPED CLUBS: 0 |   | 0 CLUBS OF 0 ADDED 1 OR MORE NEW<br>MEMBERS | MALE 0 (100.00%)                |             |   |
|------------------|---|---------------------------------------------|---------------------------------|-------------|---|
| DROPPED MEMBERS  |   |                                             | FEMALE                          | 0 (100.00%) |   |
| DECEASED         | 0 | CLICK HERE FOR CUMULATIVE                   | TOTAL FAMILY UNIT MEMBERS       |             | 0 |
| CLUB CANCELLED   | 0 | MEMBERSHIP DATA                             |                                 |             | 0 |
| OTHER            | 0 |                                             | FAMILY MEMBERS PAYING HALF DUES |             | 0 |
| TOTAL            | 0 |                                             | 5023                            |             |   |